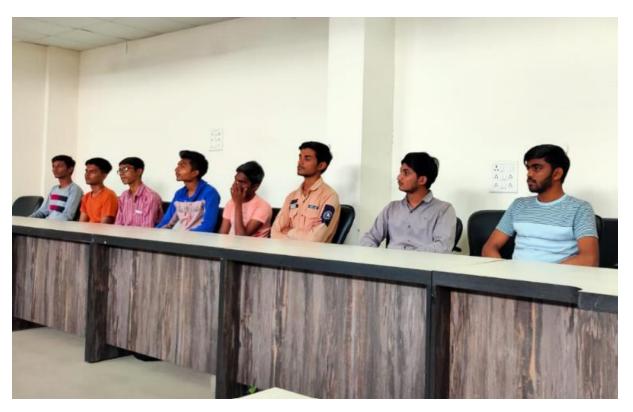

#### **Introduction:**

Under G20: Activities, A round table Panel Discussion on G-20: Perspectives and Priorities on 22/02/2023 at Group Discussion Hall, First floor, Admin Block was coordinated by **Dr. U. K. Chhaya** and **Prof. N. P. Soni**. In the round table discussion, the perspectives and priorities of the G20 summit was discussed by Dr. U. K. Chhaya and the floor was made open for panel discussion. Total 14 participant took participation in the round table discussion. Principal, Dr. M. G. Bhatt give his extensive views on the G20 Aspects and probability of getting the batter opportunities for the young generation through various perspectives of G20 summit.

### **Glimpse of the Event:**