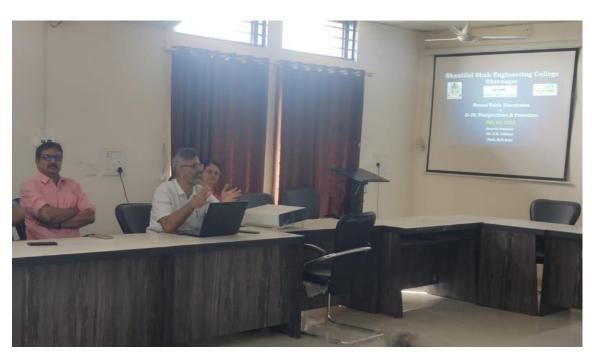

#### **Introduction:**

Under G20: Activities, A round table Panel Discussion on G-20: Perspectives and Priorities on 22/02/2023 at Group Discussion Hall, First floor, Admin Block was coordinated by **Dr. U. K. Chhaya** and **Prof. N. P. Soni**. In the round table discussion, the perspectives and priorities of the G20 summit was discussed by Dr. U. K. Chhaya and the floor was made open for panel discussion. Total 14 participant took participation in the round table discussion. Principal, Dr. M. G. Bhatt give his extensive views on the G20 Aspects and probability of getting the batter opportunities for the young generation through various perspectives of G20 summit.

### **Glimpse of the Event:**