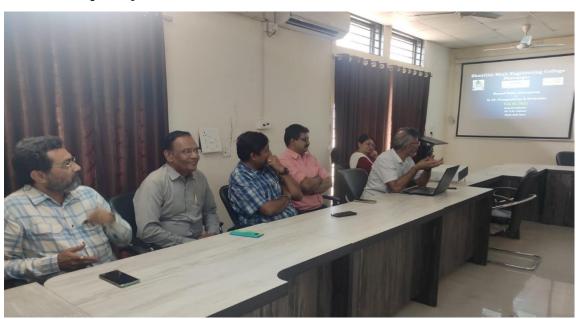

#### **Introduction:**

Under G20: Activities, A round table Panel Discussion on G-20: Perspectives and Priorities on 22/02/2023 at Group Discussion Hall, First floor, Admin Block was coordinated by **Dr. U. K. Chhaya** and **Prof. N. P. Soni**. In the round table discussion, the perspectives and priorities of the G20 summit was discussed by Dr. U. K. Chhaya and the floor was made open for panel discussion. Total 14 participant took participation in the round table discussion. Principal, Dr. M. G. Bhatt give his extensive views on the G20 Aspects and probability of getting the batter opportunities for the young generation through various perspectives of G20 summit.

### **Glimpse of the Event:**